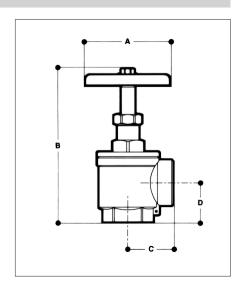

# **SPECIFY THREAD**

|   | 1 <sup>1/2</sup> " x 1 <sup>1/2</sup> " | 2 <sup>1/2</sup> "x2 <sup>1/2</sup> " |
|---|-----------------------------------------|---------------------------------------|
| Α | 315/16                                  | 5 <sup>1/8</sup> "                    |
| В | 711/16"                                 | 10 <sup>7/16</sup> "                  |
| С | 2 <sup>3/16</sup> !!                    | 3 <sup>5/32</sup> !!                  |
| D | 1 7/8 11                                | 2 <sup>19/64</sup>                    |