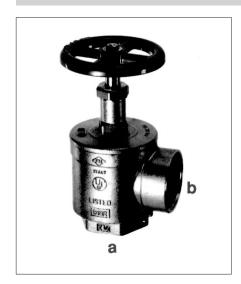

#### ANGLE HOSE VALVE 300 lb. RATED

Use with a Fire Hose Rack Assembly, or as a Fire Dept. outlet connection.

#### **DOUBLE FEMALE**

## Standard equipment:

Female NPT inlet and outlet cast brass valve. Red hand wheel.

## **Optional Finishes:**

PB - Polished Brass

RC - Rough Chrome Plated

PC - Polished Chrome Plated

| а        | b        |
|----------|----------|
| 1 1/211  | 1 1/2 11 |
| 2 1/2 11 | 2 1/2 11 |