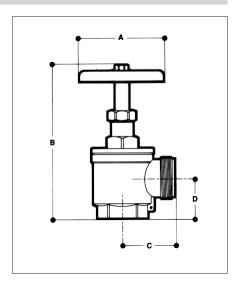

# **SPECIFY THREAD**

|   | 1 <sup>1/2</sup> " x 1 <sup>1/2</sup> " | 2 <sup>1/2</sup> "x2 <sup>1/2</sup> " |
|---|-----------------------------------------|---------------------------------------|
| Α | 3 <sup>15/16</sup> "                    | 5 <sup>1/8</sup> "                    |
| В | 711/16"                                 | 10 <sup>7/16</sup> "                  |
| С | 2 <sup>3/16</sup> !!                    | 3 <sup>5/32</sup>                     |
| D | 1 <sup>7/8</sup> "                      | 2 <sup>19/64</sup> !!                 |