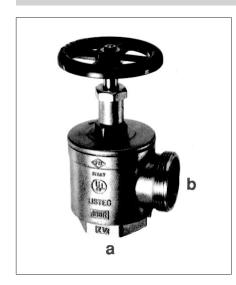

# A56 ANGLE HOSE VALVE 300 lb. RATED

Use with a Fire Hose Rack Assembly, or as a Fire Dept. outlet connection.

FEMALE x MALE

#### Standard equipment:

Female NPT inlet x male hose thread outlet cast brass valve. Red hand wheel.

# **Optional Finishes:**

PB - Polished Brass

RC - Rough Chrome Plated

PC - Polished Chrome Plated

| ULISTED 618R | APPROVED |
|--------------|----------|
|              |          |

| а       | b       |
|---------|---------|
| 1 1/2"  | 1 1/211 |
| 2 1/211 | 2 1/211 |